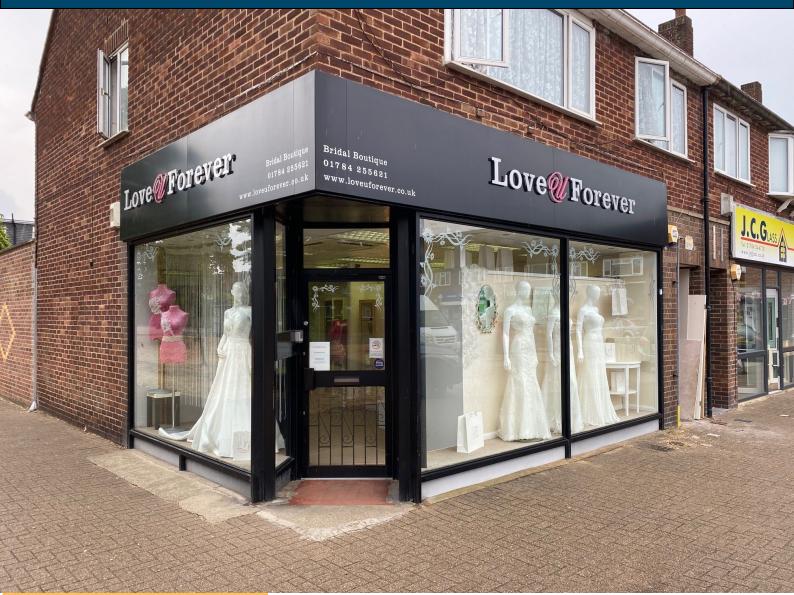

# 12 WOODLANDS PARADE, ASHFORD, MIDDLESEX TW15 1QD

Sneller Commercial Bridge House 74 Broad Street Teddington TW11 8QT

www.snellers.com

- FREEHOLD GROUND FLOOR SHOP
- OPEN PLAN FLEXIBLE ACCOMODATION
- PRIVATE PARKING TO REAR
- AIR CONDITIONING
- BUSINESS UNAFFECTED

## LOCATION

The property is located on an established local shopping parade on Feltham Hill Road at the junction with Approach Road and Hogarth Avenue. The parade provides a variety of retailers which includes Boots Pharmacy, Londis and independent traders as well as Pizza Hut and other hot food take-aways.

#### DESCRIPTION

The property comprises an end terrace, corner retail unit with highly visible return frontage.

The property has been extended by the current vendor to provide reception, open plan display/retail areas, office and additional storage capacity Further benefits include a suspended ceiling, recessed lighting, air conditioning, kitchen area and separate WC. There is also parking to the rear for two vehicles.