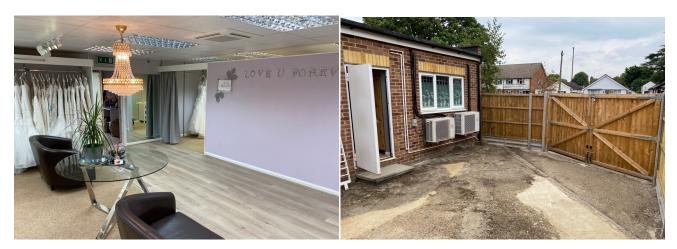

#### DESCRIPTION

The property comprises an end terrace, corner retail unit with highly visible return frontage.

The property has been extended by the current vendor to provide reception, open plan display/retail areas, office and additional storage capacity Further benefits include a suspended ceiling, recessed lighting, air conditioning, kitchen area and separate WC. There is also parking to the rear for two vehicles.

#### ACCOMMODATION

The property has an approximate total net internal floor area of

Ground Floor 115 sq. m (1,242 sq. ft)